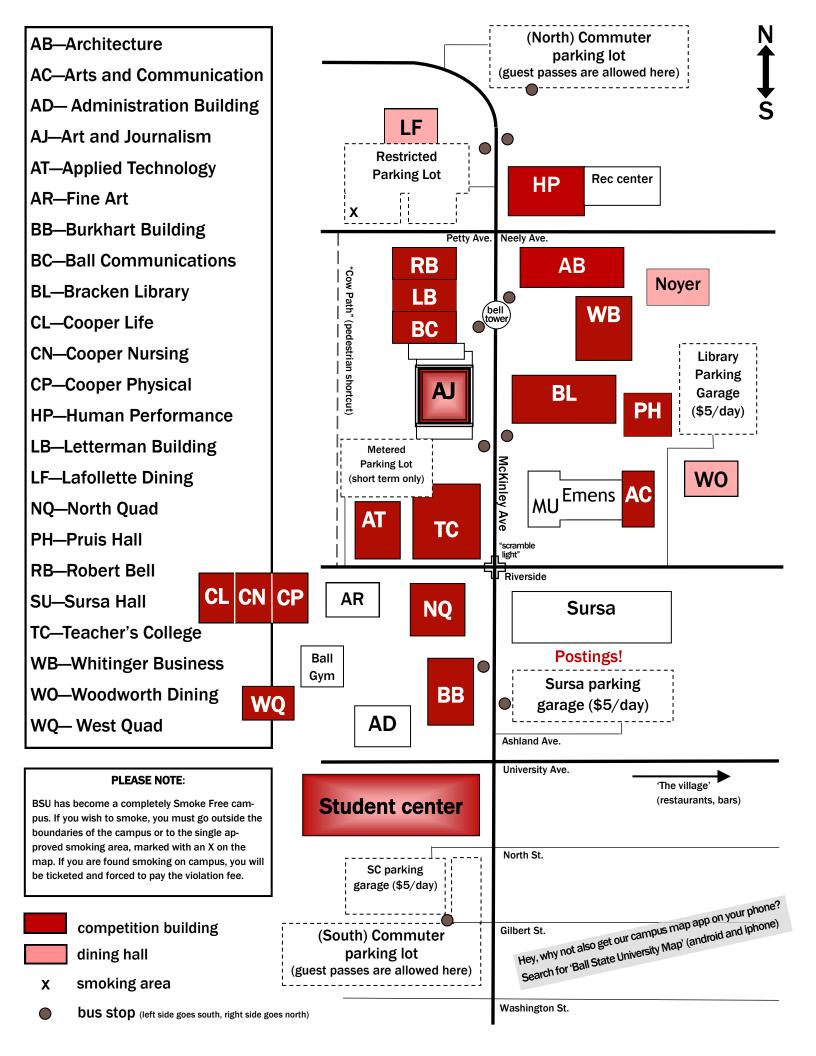

#### Where to find....

Ballot table— AJ Lobby Extemp prep— AJ 175 Souvenirs (tshirts!)—AJ Lobby LGBTQ art project— AJ Lobby Postings— between Sursa Hall and Sursa parking (weather permitting) Awards— Emens Auditorium A little bit of luck— Frog Baby (between BL and WB) True love— Beneficence (we call her Benny) (just west of AD) Misc. supplies— BSU Bookstore in AJ Livestream of awards— tinyurl.com/NFAawards

#### **Bus information**

Stops are indicated on the map. To go south, wait on the west side of the road. To go north, wait on the east side of the road. The stops at the north and south commuter lots are the "turnarounds." For the most part, both the BSU shuttle bus and the city (MITS) bus make the same stops— you are invited to use any bus that stops at your stop. The exception to this is that the southbound MITS bus will turn east at University Ave. (it will not continue on to the student center), and the northbound MITS will not stop at the north turnaround at the commuter lot. All buses are free for students.

#### **BSU shuttle bus**

Every 5 to 10 minutes M-R 7:15a to 11p Every 5 to 10 minutes F 7:15a to 8p Every 10 to 15 minutes Su 5:00p to 11:00p Download TransLoc Rider for iPhone and android for real-time updates

#### MITS city bus

Every 15 minutes M-F 7a-9p Every 30 minutes Sa 8:15a-6:15p Visit mitsbus.org for detailed schedules or download MITS OnTime for iPhone and Android for schedule and real-time updates