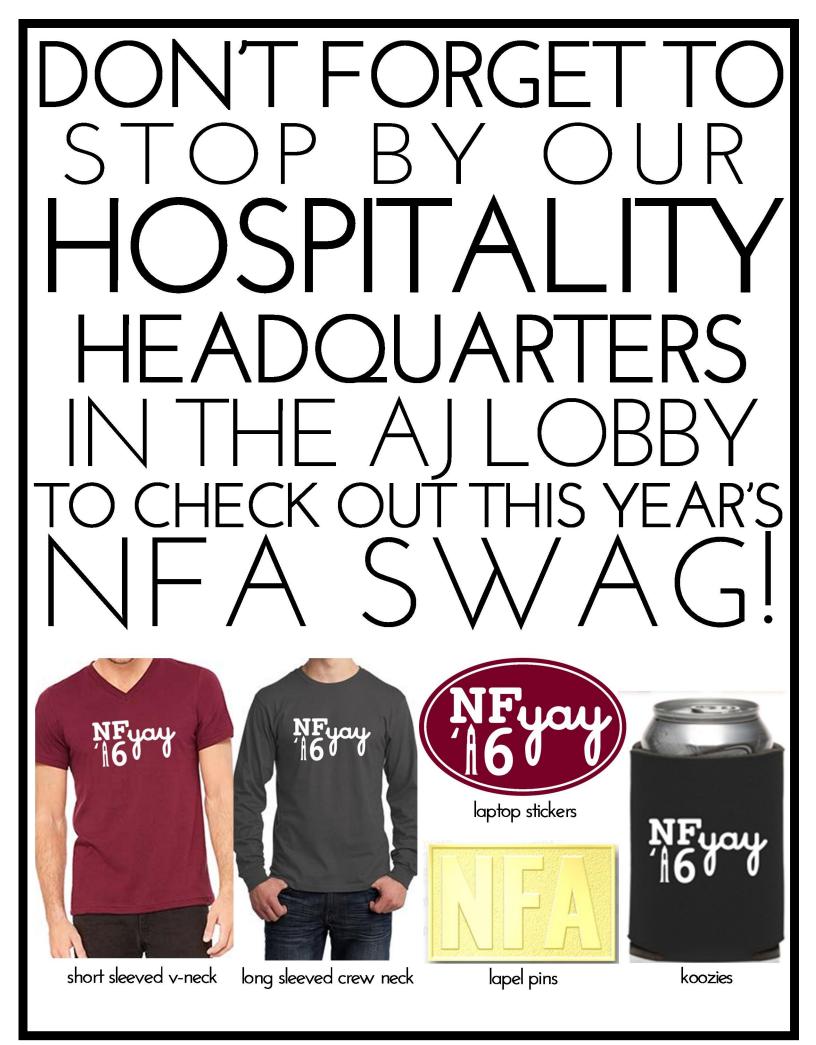

To introduce ourselves, we are your go-to people this weekend. As current Ball State students, we've been coordinating this tournament and are so excited that it's finally here. We want to ensure you have the best possible experience; if you need absolutely anything this weekend, do not be afraid to find someone in an electric blue "NFyay" shirt! We have planned a multitude of services to meet your needs during the tournament. You can find our concierge table in the Arts & Journalism building near the ballot table. There, we can offer assistance with dinner reservations, VA check, emergency pantyhose, and much more.

Near this location, we will be selling souvenirs for you to commemorate your accomplishments and experience during NFA 2016, including koozies, lapel pins, t-shirts, laptop stickers, etc. To keep updated on the fun, follow us on social media! You can find us on Twitter and Snapchat @NFAatBSU16.